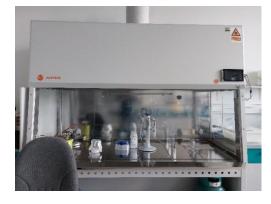

## Flowbox ALPINE

JAN EVANGELISTA PURKYNÉ UNIVERSITY IN ÚSTÍ NAD LABEN Faculty of the Environment

- 1) Clean the interior of the box with tissue wetted in ethanol.
- 2) Turn the key ①to be control red light on (This red light used to be on without interruption).
- 3) On the laptop press side button a keep for few second, ② until green battery appears on the screen.
- 4) Press the button again (to load software).
- 5) Press the arrow down and close the box completely.
- 6) Press UV. (UV will be switch off automatically after 20 minutes).
- 7) Press the arrow up \_\_\_\_\_ to be glass window in working position (cca 25 cm).
- 8) Press start and wait for cca 10 minutes before you start work in the box.
- 9) After you finish work, you have to clean box interior with tissue wetted in ethanol.