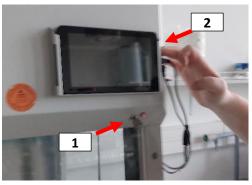

## Flowbox ALPINE

JAN EVANGELISTA PURKYNÉ UNIVERSITY IN ÚSTÍ NAD LABEN Faculty of the Environment

- 1) Clean the interior of the box with tissue wetted in ethanol.
- 2) Turn the key ①to be control red light on (This red light used to be on without interruption).
- 3) On the laptop press side button a keep for few second, ② until green battery appears on the screen.
- 4) Press the button again (to load software).
- 5) Press the arrow down and close the box completely.
- 6) Press UV. (UV will be switch off automatically after 20 minutes).
- 7) Press the arrow up \_\_\_\_\_ to be glass window in working position (cca 25 cm).
- 8) Press start and wait for cca 10 minutes before you start work in the box.
- 9) After you finish work, you have to clean box interior with tissue wetted in ethanol.