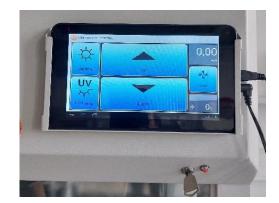

## Flowbox ALPINE

JAN EVANGELISTA PURKYNÉ UNIVERSITY IN ÚSTÍ NAD LABEN Faculty of the Environment

- 1) Clean the interior of the box with tissue wetted in ethanol.
- 2) Turn the key ①to be control red light on (This red light used to be on without interruption).
- 3) On the laptop press side button a keep for few second, ② until green battery appears on the screen.
- 4) Press the button again (to load software).
- 5) Press the arrow down and close the box completely.
- 6) Press UV. (UV will be switch off automatically after 20 minutes).
- 7) Press the arrow up \_\_\_\_\_ to be glass window in working position (cca 25 cm).
- 8) Press start and wait for cca 10 minutes before you start work in the box.
- 9) After you finish work, you have to clean box interior with tissue wetted in ethanol.