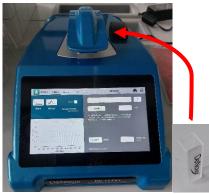

## **DeNovix DS-11FX measurement OD**

1) Switch on the button on the back side. Wait for minute.

2) Inicializovat OK

3) Press app OD600

- 4) Insert cuvette with distilled water and press Blank.
- 5) Insert cuvette with a sample and press Měření.